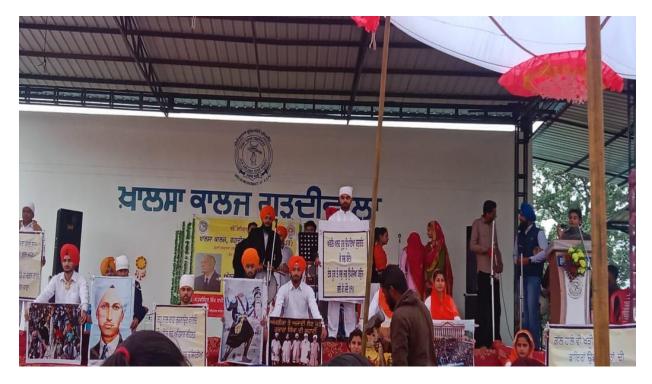

A full dress rehearsal was held as part of the preparations of the Zonal Youth Festival. On the occasion, Prof. Sukhwinder Singh Sagar from Govt. College Bholath and Prof. sarabjit Kaur from Punjab Technical University reviewed the performances of students. The idea was to guide the students on technical rules and shortcomings in their respective performances On Dated 13<sup>th</sup> Oct. 2022. Our 86 students participated in 45 items.

#### ਗੌਰਵ, ਗੜ੍ਹਦੀਵਾਲਾ

ਖ਼ਾਲਸਾ ਕਾਲਜ, ਗੜ੍ਹਦੀਵਾਲਾ ਵਿਖੇ ਪ੍ਰਿੰਸੀਪਲ ਡਾ. ਜਸਪਾਲ ਸਿੰਘ ਦੀ ਅਗਵਾਈ ਹੇਠ ਜ਼ੋਨਲ ਯੁਵਕ ਮੇਲੇ ਦੀਆਂ ਰਿਹਰਸਲਾਂ ਦੀ ਫੱਲ ਡਰੈੱਸ ਰਿਹਰਸਲ ਕਰਵਾਈ ਗਈ। ਪ੍ਰੋਗਰਾਮ ਵਿਚ ਸਰਕਾਰੀ ਕਾਲਜ ਭੁਲੱਥ ਦੇ ਸੇਰੀਤ ਵਿਭਾਗ ਦੇ ਮੁਖੀ ਪ੍ਰੋ. ਸੁਖਵਿੰਦਰ ਸਿੰਘ ਸਾਗਰ, ਖਾਲਸਾ ਕਾਲਜ ਗੜ੍ਹਦੀਵਾਲਾ ਦੇ ਪੰਜਾਬੀ ਵਿਭਾਗ ਦੇ ਸੇਵਾ-ਮੁੱਕਤ ਪ੍ਰੋ. ਸ਼ਾਮ ਸਿੰਘ, ਸਰੀਰਕ ਸਿੱਖਿਆ ਵਿਭਾਗ ਦੇ ਸੇਵਾਮੁਕਤ ਡਾ. ਕੇਵਲ ਸਿੰਘ ਨੇ ਮੁੱਖ ਮਹਿਮਾਨ ਵਜੋਂ ਸ਼ਿਰਕਤ ਕੀਤੀ। ਕਾਲਜ ਦੇ ਪ੍ਰਿੰਸੀਪਲ ਡਾ. ਜਸਪਾਲ ਸਿੰਘ ਨੇ ਆਏ ਹੋਏ ਮਹਿਮਾਨਾਂ ਦਾ ਨਿੱਘਾ ਸਵਾਗਤ ਕੀਤਾ। ਪ੍ਰੋਗਰਾਮ ਦੀ ਸ਼ੁਰੂਆਤ ਸੰਗੀਤ ਵਿਭਾਗ ਦੇ ਪ੍ਰੋ. ਗੁਰਪਿੰਦਰ ਸਿੰਘ ਤੇ ਵਿਦਿਆਰਥੀਆਂ ਨੇ ਸ਼ਬਦ ਗਾਇਨ ਨਾਲ ਕੀਤੀ। ਇਸ ਉਪਰੰਤ ਦਸਮੇਸ਼ ਗਰਲਜ਼ ਕਾਲਜ, ਚੱਕ ਅੱਲਾ ਬਖਸ ਮੁਕੇਰੀਆਂ ਵਿਖੇ ਕਰਵਾਏ ਜਾਣ ਵਾਲੇ ਪੰਜਾਬ ਯੂਨੀਵਰਸਿਟੀ ਦੇ ਖੇਤਰੀ ਯੂਵਕ ਮੇਲੇ ਵਿਚ ਹਿੱਸਾ ਲੈਣ ਵਾਲੀਆ ਵੱਖੋ-ਵੱਖਰੀਆਂ ਟੀਮਾਂ ਨੇ ਆਪਣੀ ਕਲਾ ਦੇ ਜੌਹਰ ਵਿਖਾਏ। ਮੰਚ 'ਤੇ ਪੇਸ਼ ਆਈਟਮਾਂ ਦੀ ਜੱਜਮੈਂਟ ਕਰਨ ਦੀ ਭੂਮਿਕਾ ਪ੍ਰੋ. ਸੁਖਵਿੰਦਰ ਸਿੰਘ ਸਾਗਰ ਤੇ ਪ੍ਰੋ. ਸਰਬਜੀਤ ਕੋਰ ਪੰਜਾਬ ਟੈਕਨੀਕਲ ਯੂਨੀਵਰਸਿਟੀ ਨੇ ਨਿਭਾਈ। ਇਸ ਮੌਕੇ ਕਾਲਜ ਤੋਂ ਪੰਜਾਬੀ ਵਿਭਾਗ ਦੇ ਸੇਵਾਮੁਕਤ ਪ੍ਰੋ. ਸ਼ਾਾਮ ਸਿੰਘ ਨੇ ਵਿਦਿਆਰਥੀਆਂ

ਮੁੱਖ ਸ਼ਖ਼ਸੀਅਤਾਂ ਨੂੰ ਸਨਮਾਨਿਤ ਕਰਦੇ ਹੋਏ ਪ੍ਰਿੰਸੀਪਲ ਡਾ. ਜਸਪਾਲ ਸਿੰਘ ਅਤੇ ਹੋਰ।