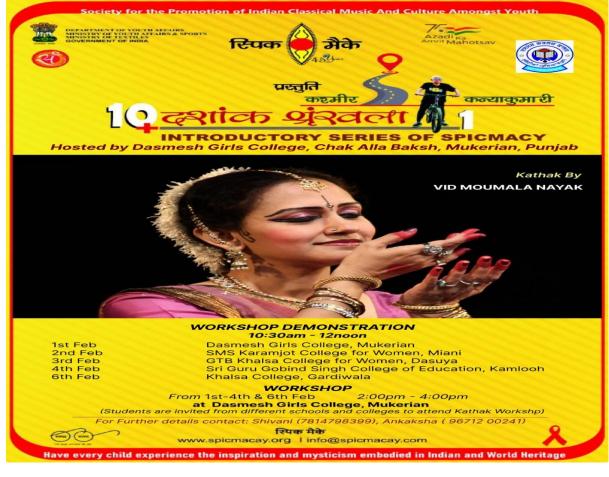

A 'National level workshop' sponsored by 'SPICMACAY' was organized by Music & Youth Services Department of Khalsa College Garhdiwala on 6<sup>th</sup> Feb., 2023. Moumala Nayak, National level 'A' Grade artist, inaugurated the workshop. In this event, the 'A' grade Artist of Dehli Durdarshan 'Moumala Nayak', demonstrated different styles of Music by performing arts. During the event, 50 winner students of Youth Festival were awarded by her, as well as old students of music department were also given award of honour.