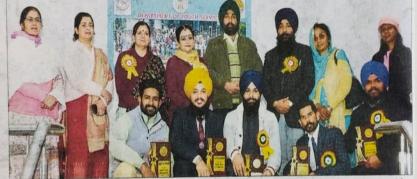

# Proofs with Photographs and News Cutting

Prof. Sukhwinder Singh Sagar receiving the award of honour from the college Principal and staff.

Prof. Sukhwinder Singh Sagar from Govt. College Bholath and Prof. sarabjit Kaur from Punjab Technical University reviewed the performances of students. The idea was to guide the students on technical rules and shortcomings in their respective performances. On dated 13<sup>th</sup> Oct. 2022.

# Proofs with Photographs and News Cutting

Alumni of the department of Music receiving the Award of Honour

A' grade Artist of Durdarshan from Dehli 'Moumala Nayak' receiving the award of honour from the college Principal and staff.

A 'National level workshop' sponsored by 'SPICMACAY' was organized by Music & Youth Services Department of Khalsa College Garhdiwala on 6<sup>th</sup> Feb., 2023. Moumala Nayak, National level 'A' Grade artist, inaugurated the workshop. In this event, the 'A' grade Artist of Dehli Durdarshan 'Moumala Nayak', demonstrated different styles of Music by performing arts. During the event, 50 winner students of Youth Festival were awarded by her, as well as old students of music department were also given award of honour.