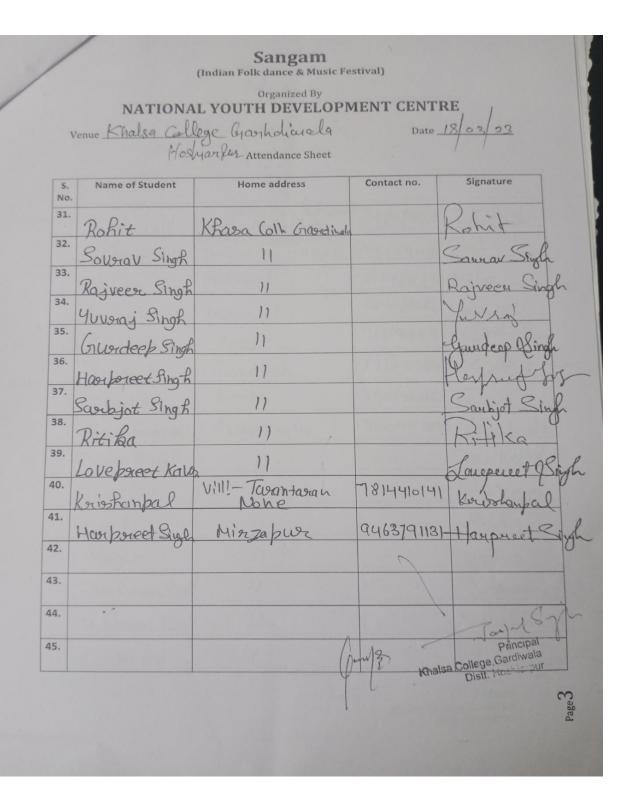

| Youth<br>FestivS.<br>No. | Name                   | Roll No. | Class                           | Items                                                                                     |  |  |
|--------------------------|------------------------|----------|---------------------------------|-------------------------------------------------------------------------------------------|--|--|
| 1                        | Gursharanjeet<br>singh | 21033210 | B.A 3 <sup>rd</sup><br>semester | Ghazal , group shabad , group<br>song, classical vocal,Indian<br>orchestra                |  |  |
| 2                        | Kirandeep kaur         | 20055706 | B.COM 5 <sup>th</sup><br>sem    | Folk song, kavishri, vaar                                                                 |  |  |
| 3                        | Jujhar singh           | 21033221 | B.A 3 <sup>rd</sup> sem         | Group shabad , group song, tabla<br>percussion, Indian orchestra, folk<br>orchestra, kali |  |  |
| 4                        | Prabhkiran<br>singh    | 21033245 | BA 3 <sup>rd</sup> sem          | Group shabad , group song, foll<br>orchestra,photography                                  |  |  |
| 5                        | Vijaypal singh         | 20055213 | B.A 5th sem                     | Group shabad, Indian orchestra                                                            |  |  |
| 6                        | Saurav singh           | 21033214 | B.A 3 <sup>rd</sup> sem         | Group shabad, Indian orchestra,<br>folk orchestra, kali                                   |  |  |
| 7                        | Krishanpal<br>singh    | 20055212 | B.A 5 <sup>th</sup> sem         | Group shabad, kali                                                                        |  |  |
| 8                        | Anshika kazal          | 2103305  | B.A 3 <sup>rd</sup> sem         | Group song, folk orchestra                                                                |  |  |
| 9                        | Jaspinder kaur         | 22011011 | B.A 1 <sup>st</sup> sem         | Group song, folk orchestra,<br>kavishri                                                   |  |  |
| 10                       | Anamika                | 20055024 | B.A 5 <sup>th</sup> sem         | Group song                                                                                |  |  |
| 11                       | Jaskirat singh         | 20055211 | B.A 5 <sup>th</sup> sem         | Non percussion, Indian orchestra                                                          |  |  |
| 12                       | Bobby                  | 20055222 | B.A 5 <sup>th</sup> sem         | Indian orchestra, folk orchestra                                                          |  |  |
| 13                       | Sarbjot singh          | 21033216 | B.A 3 <sup>rd</sup> sem         | Indian orchestra, folk<br>orchestra, histronics                                           |  |  |
| 14                       | Simpal devi            | 21033028 | B.A 3 <sup>rd</sup> sem         | Indian orchestra, folk orchestra                                                          |  |  |
| 15                       | Harpreet singh         | 22019752 | PGDCA                           | Folk orchestra, folk instrumen                                                            |  |  |
| 16                       | Aramandeep<br>singh    | 22011268 | B.A 1 <sup>st</sup> sem         | Folk orchestra                                                                            |  |  |
| 17                       | Muskandeep<br>kaur     | 21033002 | B.A 3 <sup>rd</sup> sem         | Folk orchestra, kavishri,<br>vaar,heritage quiz                                           |  |  |
| 18                       | Rohit                  | 21033209 | B.A 3 <sup>rd</sup> sem         | Folk orchestra                                                                            |  |  |

#### 1) List of Students Participants(86)---(Event -Full dress rehearsal (13<sup>th</sup> Oct. 2022)

Dar Controle allegedius tholes allegedius 202 (Jun) 22

Principal Khatsa Collegia, Barhdiwala (Hsp.)

20

| 19           20           21           22           23           24           25           26           27           28           29           30 | Inderjit kaur         Jasdeep kaur         Ramneet kaur         Lovedeep kaur         Anupriya         Muskan sandhu         Manvinderpreet<br>singh         Yashpal singh         Jasdeep singh         Yashpret singh | 20055407<br>20055707<br>20055017<br>20055003<br>21039206<br>21039210<br>220110507<br>22011208<br>22011208<br>20055502 | B.sc 5 <sup>th</sup> sem<br>B.COM 5 <sup>th</sup><br>sem<br>B.A 5 <sup>th</sup> sem<br>B.A 5 <sup>th</sup> sem<br>M.sc 3 <sup>rd</sup><br>sem<br>M.sc 3 <sup>rd</sup><br>sem<br>B.sc 1 <sup>st</sup> sem<br>B.A 1 <sup>st</sup> sem | Traditional song         Traditional song         Traditional song         Traditional song,tokri         making,rassa vatna,gidha         Traditional song         Traditional song         Traditional song         Jhumar, bhangra         Jhumar, bhangra |
|---------------------------------------------------------------------------------------------------------------------------------------------------|-------------------------------------------------------------------------------------------------------------------------------------------------------------------------------------------------------------------------|-----------------------------------------------------------------------------------------------------------------------|-------------------------------------------------------------------------------------------------------------------------------------------------------------------------------------------------------------------------------------|---------------------------------------------------------------------------------------------------------------------------------------------------------------------------------------------------------------------------------------------------------------|
| 21<br>22<br>23<br>24<br>25<br>26<br>27<br>28<br>29<br>30                                                                                          | Ramneet kaur         Lovedeep kaur         Anupriya         Muskan sandhu         Manvinderpreet<br>singh         Yashpal singh         Balwinder singh         Jasdeep singh         Yashpreet singh                   | 20055017<br>20055003<br>21039206<br>21039210<br>220110507<br>22011208<br>22011208                                     | sem<br>B.A 5 <sup>th</sup> sem<br>B.A 5 <sup>th</sup> sem<br>M.sc 3 <sup>rd</sup><br>sem<br>B.sc 1 <sup>st</sup> sem<br>B.A 1 <sup>st</sup> sem<br>B.A 1 <sup>st</sup> sem                                                          | Traditional song<br>Traditional song,tokri<br>making,rassa vatna,gidha<br>Traditional song<br>Traditional song<br>Jhumar, bhangra<br>Jhumar, bhangra                                                                                                          |
| 22<br>23<br>24<br>25<br>26<br>27<br>28<br>29<br>30                                                                                                | Lovedeep kaur<br>Anupriya<br>Muskan sandhu<br>Manvinderpreet<br>singh<br>Yashpal singh<br>Balwinder singh<br>Jasdeep singh<br>Yashpreet singh                                                                           | 20055003<br>21039206<br>21039210<br>220110507<br>22011208<br>22011208                                                 | B.A 5 <sup>th</sup> sem<br>B.A 5 <sup>th</sup> sem<br>M.sc 3 <sup>rd</sup><br>sem<br>B.sc 1 <sup>st</sup> sem<br>B.A 1 <sup>st</sup> sem<br>B.A 1 <sup>st</sup> sem                                                                 | Traditional song,tokri<br>making,rassa vatna,gidha<br>Traditional song<br>Traditional song<br>Jhumar, bhangra<br>Jhumar, bhangra                                                                                                                              |
| 23<br>24<br>25<br>26<br>27<br>28<br>29<br>30                                                                                                      | Anupriya<br>Muskan sandhu<br>Manvinderpreet<br>singh<br>Yashpal singh<br>Balwinder singh<br>Jasdeep singh<br>Yashpreet singh                                                                                            | 21039206<br>21039210<br>220110507<br>22011208<br>22011208                                                             | B.A 5 <sup>th</sup> sem<br>M.sc 3 <sup>rd</sup><br>sem<br>B.sc 1 <sup>st</sup> sem<br>B.A 1 <sup>st</sup> sem<br>B.A 1 <sup>st</sup> sem                                                                                            | Traditional song,tokri<br>making,rassa vatna,gidha<br>Traditional song<br>Traditional song<br>Jhumar, bhangra<br>Jhumar, bhangra                                                                                                                              |
| 24<br>25<br>26<br>27<br>28<br>29<br>30                                                                                                            | Muskan sandhu<br>Manvinderpreet<br>singh<br>Yashpal singh<br>Balwinder singh<br>Jasdeep singh<br>Yashpreet singh                                                                                                        | 21039210<br>220110507<br>22011208<br>22011208                                                                         | sem<br>M.sc 3 <sup>rd</sup><br>sem<br>B.sc 1 <sup>st</sup> sem<br>B.A 1 <sup>st</sup> sem<br>B.A 1 <sup>st</sup> sem                                                                                                                | Traditional song<br>Traditional song<br>Jhumar, bhangra<br>Jhumar, bhangra                                                                                                                                                                                    |
| 25<br>26<br>27<br>28<br>29<br>30                                                                                                                  | Manvinderpreet<br>singh<br>Yashpal singh<br>Balwinder singh<br>Jasdeep singh<br>Yashpreet singh                                                                                                                         | 220110507<br>22011208<br>22011208                                                                                     | M.sc 3 <sup>rd</sup><br>sem<br>B.sc 1 <sup>st</sup> sem<br>B.A 1 <sup>st</sup> sem<br>B.A 1 <sup>st</sup> sem                                                                                                                       | Jhumar, bhangra<br>Jhumar, bhangra                                                                                                                                                                                                                            |
| 26<br>27<br>28<br>29<br>30                                                                                                                        | singh<br>Yashpal singh<br>Balwinder singh<br>Jasdeep singh<br>Yashpreet singh                                                                                                                                           | 22011208<br>22011208                                                                                                  | B.sc 1 <sup>st</sup> sem<br>B.A 1 <sup>st</sup> sem<br>B.A 1 <sup>st</sup> sem                                                                                                                                                      | Jhumar, bhangra                                                                                                                                                                                                                                               |
| 27<br>28<br>29<br>30                                                                                                                              | Yashpal singh<br>Balwinder singh<br>Jasdeep singh<br>Yashpreet singh                                                                                                                                                    | 22011208                                                                                                              | B.A 1 <sup>st</sup> sem                                                                                                                                                                                                             |                                                                                                                                                                                                                                                               |
| 27<br>28<br>29<br>30                                                                                                                              | Balwinder singh<br>Jasdeep singh<br>Yashpreet singh                                                                                                                                                                     | 22011208                                                                                                              | B.A 1 <sup>st</sup> sem                                                                                                                                                                                                             |                                                                                                                                                                                                                                                               |
| 28<br>29<br>30                                                                                                                                    | Jasdeep singh<br>Yashpreet singh                                                                                                                                                                                        |                                                                                                                       |                                                                                                                                                                                                                                     | Jhumar, bhangra                                                                                                                                                                                                                                               |
| 29<br>30                                                                                                                                          | Yashpreet singh                                                                                                                                                                                                         | 400222002                                                                                                             | B.sc 5 <sup>th</sup> sem                                                                                                                                                                                                            | Jhumar, bhangra                                                                                                                                                                                                                                               |
| 30                                                                                                                                                |                                                                                                                                                                                                                         | 220033302                                                                                                             | B.A 1 <sup>st</sup> sem                                                                                                                                                                                                             | Jhumar, bhangra                                                                                                                                                                                                                                               |
|                                                                                                                                                   | Karaniit ainah                                                                                                                                                                                                          |                                                                                                                       | B.sc 3 <sup>rd</sup> sem                                                                                                                                                                                                            | Jhumar, bhangra                                                                                                                                                                                                                                               |
|                                                                                                                                                   | Karanjit singh                                                                                                                                                                                                          | 21033510                                                                                                              |                                                                                                                                                                                                                                     | Jhumar                                                                                                                                                                                                                                                        |
| 31                                                                                                                                                | Harpreet singh                                                                                                                                                                                                          | 21033218                                                                                                              | B.A 3 <sup>rd</sup> sem                                                                                                                                                                                                             |                                                                                                                                                                                                                                                               |
| 32                                                                                                                                                | Bharat singh                                                                                                                                                                                                            | 19077853                                                                                                              | B.sc agri 7 <sup>th</sup><br>sem                                                                                                                                                                                                    | Jhumar, bhangra                                                                                                                                                                                                                                               |
| 33                                                                                                                                                | Vishal bedi                                                                                                                                                                                                             | 21033501                                                                                                              | B.sc 3 <sup>rd</sup> sem                                                                                                                                                                                                            | Jhumar                                                                                                                                                                                                                                                        |
| 34                                                                                                                                                | Jasdeep singh                                                                                                                                                                                                           | 19077854                                                                                                              | B.sc agri 7 <sup>th</sup><br>sem                                                                                                                                                                                                    | Jhumar,bhangra                                                                                                                                                                                                                                                |
| 35                                                                                                                                                | Tejinderjit singh                                                                                                                                                                                                       | 20050652                                                                                                              |                                                                                                                                                                                                                                     | Collage making                                                                                                                                                                                                                                                |
| 36                                                                                                                                                | Jaspreet singh                                                                                                                                                                                                          | 20055651                                                                                                              |                                                                                                                                                                                                                                     | Collage making                                                                                                                                                                                                                                                |
| 37                                                                                                                                                | Minakshi thakur                                                                                                                                                                                                         | 21033417                                                                                                              | B.sc 3 <sup>rd</sup> sem                                                                                                                                                                                                            | Clay modeling                                                                                                                                                                                                                                                 |
| 38                                                                                                                                                | Randeep kaur                                                                                                                                                                                                            | 21033411                                                                                                              | B.sc 3 <sup>rd</sup> sem                                                                                                                                                                                                            | Clay modeling                                                                                                                                                                                                                                                 |
| 39                                                                                                                                                | Anjali                                                                                                                                                                                                                  | 20055607                                                                                                              | B.C.A 5 <sup>th</sup><br>sem                                                                                                                                                                                                        | Cartooning                                                                                                                                                                                                                                                    |
| 40                                                                                                                                                | Tania                                                                                                                                                                                                                   | 21039205                                                                                                              | M.sc 3 <sup>rd</sup> sem                                                                                                                                                                                                            | Cartooning                                                                                                                                                                                                                                                    |
| 41                                                                                                                                                | Amanpreet kaur                                                                                                                                                                                                          | 22011704                                                                                                              | B.COM 5 <sup>th</sup> sem                                                                                                                                                                                                           | Still life drawing                                                                                                                                                                                                                                            |
| 42                                                                                                                                                | Sonali                                                                                                                                                                                                                  | 20055716                                                                                                              | B.COM 5 <sup>th</sup> sem                                                                                                                                                                                                           | Rangoli                                                                                                                                                                                                                                                       |
| 43                                                                                                                                                | Monika chaudhary                                                                                                                                                                                                        | 22018412                                                                                                              | M.COM 1 <sup>st</sup> sem                                                                                                                                                                                                           | Rangoli                                                                                                                                                                                                                                                       |
| 44                                                                                                                                                | Naini                                                                                                                                                                                                                   | 19077804                                                                                                              | B.SC agri 3 <sup>rd</sup><br>sem<br>B.sc 3 <sup>rd</sup> sem                                                                                                                                                                        | Poster making                                                                                                                                                                                                                                                 |
| 45                                                                                                                                                | Gurnoop kaur                                                                                                                                                                                                            | 21033401                                                                                                              | B.sc 3 <sup>rd</sup> sem<br>BCA 5 <sup>th</sup> sem                                                                                                                                                                                 | Poster making,heritage quiz                                                                                                                                                                                                                                   |
| 46                                                                                                                                                | Harsimrandeep<br>kaur                                                                                                                                                                                                   | 2005504                                                                                                               | C. State Chever 1                                                                                                                                                                                                                   | Installation                                                                                                                                                                                                                                                  |
| 47                                                                                                                                                | Lovepreet kaur                                                                                                                                                                                                          | 20055601                                                                                                              | BCA 5 <sup>th</sup> sem                                                                                                                                                                                                             | Installation                                                                                                                                                                                                                                                  |
| 48                                                                                                                                                | Rozy thakur                                                                                                                                                                                                             | 20055603                                                                                                              | BCA 5 <sup>th</sup> sem                                                                                                                                                                                                             | Installation                                                                                                                                                                                                                                                  |
| 49                                                                                                                                                | Kalpana                                                                                                                                                                                                                 | 20055609                                                                                                              | BCA 5 <sup>th</sup> sem                                                                                                                                                                                                             | Installation                                                                                                                                                                                                                                                  |
| 50                                                                                                                                                | Sarbjit kaur sahota                                                                                                                                                                                                     | 20055705                                                                                                              | B.com 5 <sup>th</sup> sem                                                                                                                                                                                                           | Theatre                                                                                                                                                                                                                                                       |
| 51                                                                                                                                                | Jasdeep kaur                                                                                                                                                                                                            | 20055707                                                                                                              | B.COM 5 <sup>th</sup> sem                                                                                                                                                                                                           | Theatre                                                                                                                                                                                                                                                       |
| 52                                                                                                                                                | Rupinder                                                                                                                                                                                                                | 20055712                                                                                                              | B.COM 5 <sup>th</sup><br>sem                                                                                                                                                                                                        | Theatre                                                                                                                                                                                                                                                       |
| 53                                                                                                                                                | Deepika                                                                                                                                                                                                                 | 20055714                                                                                                              | B.COM 5 <sup>th</sup><br>sem                                                                                                                                                                                                        | Theatre                                                                                                                                                                                                                                                       |
| 54                                                                                                                                                | Sanjana kumara                                                                                                                                                                                                          | 20055715                                                                                                              | B.COM 5 <sup>th</sup>                                                                                                                                                                                                               | Theatre                                                                                                                                                                                                                                                       |
|                                                                                                                                                   | Contradent chan                                                                                                                                                                                                         | and and a set                                                                                                         | 5                                                                                                                                                                                                                                   | Principal<br>Khatsa College.<br>Barhdiwala (Hsp.)                                                                                                                                                                                                             |

| 55  | Komal                                                                                                                                                                                                                                                                                                                                                                                                                                                                                                                                                                                                                                                                                                | 20055725    | B. COM 5 <sup>th</sup>                             | Theatre, calligraphy (English)            |  |
|-----|------------------------------------------------------------------------------------------------------------------------------------------------------------------------------------------------------------------------------------------------------------------------------------------------------------------------------------------------------------------------------------------------------------------------------------------------------------------------------------------------------------------------------------------------------------------------------------------------------------------------------------------------------------------------------------------------------|-------------|----------------------------------------------------|-------------------------------------------|--|
| -   |                                                                                                                                                                                                                                                                                                                                                                                                                                                                                                                                                                                                                                                                                                      |             | sem                                                | Corport (Englishi)                        |  |
| 56  | Neha rani                                                                                                                                                                                                                                                                                                                                                                                                                                                                                                                                                                                                                                                                                            | 20059106    | B.SC FD 5 <sup>th</sup><br>sem                     | Kinitting                                 |  |
| 57  | Banadana kumara                                                                                                                                                                                                                                                                                                                                                                                                                                                                                                                                                                                                                                                                                      | 21033903    | B.SC FD<br>3 <sup>rd</sup> sem                     | Naala making                              |  |
| 58  | Priyanka devi                                                                                                                                                                                                                                                                                                                                                                                                                                                                                                                                                                                                                                                                                        | 20059108    | B.SC FD 5 <sup>th</sup><br>sem                     | Mitti de khidaune                         |  |
| 59  | Ankita kumara                                                                                                                                                                                                                                                                                                                                                                                                                                                                                                                                                                                                                                                                                        | 20059109    | B.SC FD 5 <sup>th</sup><br>sem                     | Crochet work                              |  |
| 60  | Jasleen                                                                                                                                                                                                                                                                                                                                                                                                                                                                                                                                                                                                                                                                                              | 20055019    | P A 5 <sup>th</sup> com                            | Peerhi making                             |  |
| 61  | Jeevanjot kaur                                                                                                                                                                                                                                                                                                                                                                                                                                                                                                                                                                                                                                                                                       | 20051102    | B.A 5 <sup>th</sup> sem<br>B.SC FD 5 <sup>th</sup> | Embroidery bagh                           |  |
|     | , and the second s | 20031102    | sem                                                | Embroidery bugn                           |  |
| 62  | Simran palial                                                                                                                                                                                                                                                                                                                                                                                                                                                                                                                                                                                                                                                                                        | 20059104    | B.Sc FD 5 <sup>th</sup><br>sem                     | Dassuti crosstich                         |  |
| 63  | Chetna                                                                                                                                                                                                                                                                                                                                                                                                                                                                                                                                                                                                                                                                                               | 20059101    | B.SC FD 5 <sup>th</sup>                            | Phulkari                                  |  |
| 64  | Harjot kaur                                                                                                                                                                                                                                                                                                                                                                                                                                                                                                                                                                                                                                                                                          | 20059103    | sem<br>B.SC FD 5 <sup>th</sup>                     | Pakhi making                              |  |
| 65  | D.P. I. I                                                                                                                                                                                                                                                                                                                                                                                                                                                                                                                                                                                                                                                                                            |             | sem                                                |                                           |  |
| 05  | Baljinder kaur                                                                                                                                                                                                                                                                                                                                                                                                                                                                                                                                                                                                                                                                                       | 21033027    | B.A 3 <sup>rd</sup> sem                            | Ennu making, poem                         |  |
| 66  | Bandana                                                                                                                                                                                                                                                                                                                                                                                                                                                                                                                                                                                                                                                                                              | 22010101    | M.COM 1 <sup>st</sup> sem                          | recitation,calligraphy(punjabi<br>Mehandi |  |
| 67  | Anjali                                                                                                                                                                                                                                                                                                                                                                                                                                                                                                                                                                                                                                                                                               | 22018401    | B.A 1 <sup>st</sup> sem                            | Mehandi                                   |  |
| 68  | Palak thakur                                                                                                                                                                                                                                                                                                                                                                                                                                                                                                                                                                                                                                                                                         | 22011020    | B.SC FD 3 <sup>rd</sup>                            | Khido making                              |  |
| 08  | Palak thakur                                                                                                                                                                                                                                                                                                                                                                                                                                                                                                                                                                                                                                                                                         | 21033906    | sem                                                | Knido making                              |  |
| 69  | Rajwinder kaur                                                                                                                                                                                                                                                                                                                                                                                                                                                                                                                                                                                                                                                                                       | 21033901    | B.SC FD 3 <sup>rd</sup><br>sem                     | Pranda making                             |  |
| 70  | Jyoti                                                                                                                                                                                                                                                                                                                                                                                                                                                                                                                                                                                                                                                                                                | 20059105    | B.SC FD 5 <sup>th</sup><br>sem                     | Chikku making                             |  |
| 71  | Ranjit kaur                                                                                                                                                                                                                                                                                                                                                                                                                                                                                                                                                                                                                                                                                          | 21033905    | B.SC FD 3 <sup>rd</sup><br>sem                     | Guddiyan patole                           |  |
| 72  | Simrandeep singh                                                                                                                                                                                                                                                                                                                                                                                                                                                                                                                                                                                                                                                                                     | 20055204    | B.A 5 <sup>th</sup> sem                            | Elocation                                 |  |
| 73  | Anmolpreet                                                                                                                                                                                                                                                                                                                                                                                                                                                                                                                                                                                                                                                                                           | 20055704    | B.COM 5 <sup>th</sup> sem                          | Calligraphy (English)                     |  |
| 74  | Neha thakur                                                                                                                                                                                                                                                                                                                                                                                                                                                                                                                                                                                                                                                                                          | 12420000235 | B.SC 5 <sup>th</sup> sem                           | Calligraphy (Punjabi)                     |  |
| 75  | Molshri                                                                                                                                                                                                                                                                                                                                                                                                                                                                                                                                                                                                                                                                                              | 21011401    | B.SC 1 <sup>st</sup> sem                           | Calligraphy (Hindi)                       |  |
| 76  | Navdeep kaur                                                                                                                                                                                                                                                                                                                                                                                                                                                                                                                                                                                                                                                                                         | 20055406    | B.SC 5 <sup>th</sup> sem                           | Calligraphy (hindi)                       |  |
| 77  | Navjot singh                                                                                                                                                                                                                                                                                                                                                                                                                                                                                                                                                                                                                                                                                         | 22011757    | B.com 1 <sup>st</sup> sem                          | Poem writing                              |  |
| 78  | Rajandeep kaur                                                                                                                                                                                                                                                                                                                                                                                                                                                                                                                                                                                                                                                                                       | 21061249    | B.com3 <sup>rd</sup> sem                           | Story writing                             |  |
| 79  | Akanksha                                                                                                                                                                                                                                                                                                                                                                                                                                                                                                                                                                                                                                                                                             | 22011714    | B.com 1 <sup>st</sup> sem                          | Story writing                             |  |
| 80  | Yuvraj singh                                                                                                                                                                                                                                                                                                                                                                                                                                                                                                                                                                                                                                                                                         | 22018052    | M.A 1 <sup>st</sup> sem                            | Eassay writing, heritage qui              |  |
| 81  | Ritika Sharma                                                                                                                                                                                                                                                                                                                                                                                                                                                                                                                                                                                                                                                                                        | 20055610    | BCA 5 <sup>th</sup> sem                            | Eassay writing, general qui               |  |
| 82  | Kirandeep kaur                                                                                                                                                                                                                                                                                                                                                                                                                                                                                                                                                                                                                                                                                       | 21038603    | M.COM 3 <sup>rd</sup><br>sem                       | Debate                                    |  |
| 83  | Sandeep kaur                                                                                                                                                                                                                                                                                                                                                                                                                                                                                                                                                                                                                                                                                         | 2005702     | B.COM 5 <sup>th</sup> sem                          | Debate                                    |  |
| 84  | Misaal singh                                                                                                                                                                                                                                                                                                                                                                                                                                                                                                                                                                                                                                                                                         | 20055205    | BCA 5 <sup>th</sup> sem                            | General quiz                              |  |
| 85  | Rahul                                                                                                                                                                                                                                                                                                                                                                                                                                                                                                                                                                                                                                                                                                | 20055208    | BCA 5 <sup>th</sup> sem                            | General quiz                              |  |
| 86  | Gurkirat singh                                                                                                                                                                                                                                                                                                                                                                                                                                                                                                                                                                                                                                                                                       | 22011763    | B.COM 1st sem                                      | On the spot painting                      |  |
|     | X                                                                                                                                                                                                                                                                                                                                                                                                                                                                                                                                                                                                                                                                                                    | Simola      |                                                    | Jup 2 Vi                                  |  |
| er. | ~9802 ~000 ( work                                                                                                                                                                                                                                                                                                                                                                                                                                                                                                                                                                                                                                                                                    | and         | -                                                  | Principal<br>Khalsa College,              |  |
|     |                                                                                                                                                                                                                                                                                                                                                                                                                                                                                                                                                                                                                                                                                                      |             |                                                    | Miaisa Collego,                           |  |