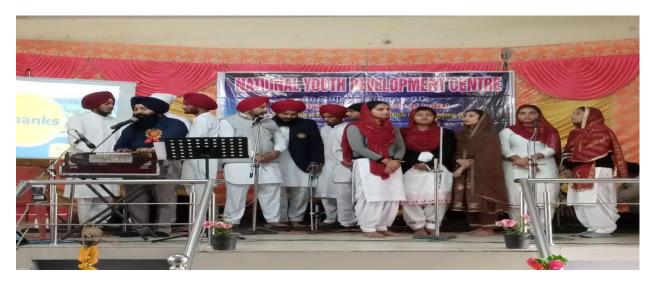

A full dress rehearsal was held as part of the preparations of the Zonal Youth Festival. On the occasion, Prof. Sukhwinder Singh Sagar from Govt. College Bholath and Prof. sarabjit Kaur from Punjab Technical University reviewed the performances of students. The idea was to guide the students on technical rules and shortcomings in their respective performances On Dated 13<sup>th</sup> Oct. 2022. Our 86 students participated in 45 items.

# Proofs with Photographs and News Cutting

Prof. Sukhwinder Singh Sagar receiving the award of honour from the college Principal and staff.

Prof. Sukhwinder Singh Sagar from Govt. College Bholath and Prof. sarabjit Kaur from Punjab Technical University reviewed the performances of students. The idea was to guide the students on technical rules and shortcomings in their respective performances. On dated 13<sup>th</sup> Oct. 2022.

Folk Orchestra Team

The students of Music department participated in Full Dress Rehearsal (Stage Performance)