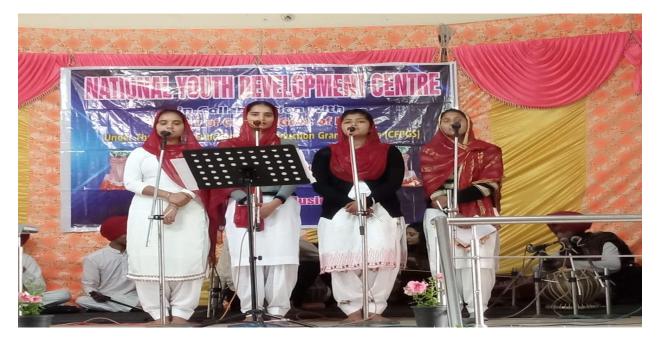

A full dress rehearsal was held as part of the preparations of the Zonal Youth Festival. On the occasion, Prof. Sukhwinder Singh Sagar from Govt. College Bholath and Prof. sarabjit Kaur from Punjab Technical University reviewed the performances of students. The idea was to guide the students on technical rules and shortcomings in their respective performances On Dated 13<sup>th</sup> Oct. 2022. Our 86 students participated in 45 items.

Folk Orchestra Team

The students of Music department participated in Full Dress Rehearsal (Stage Performance)