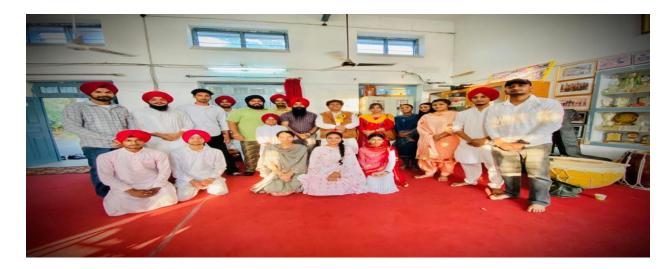

A full dress rehearsal was held as part of the preparations of the Zonal Youth Festival. On the occasion, Prof. Sukhwinder Singh Sagar from Govt. College Bholath and Prof. sarabjit Kaur from Punjab Technical University reviewed the performances of students. The idea was to guide the students on technical rules and shortcomings in their respective performances On Dated 13<sup>th</sup> Oct. 2022. Our 86 students participated in 45 items.

Folk Orchestra Team

The students of Music department participated in Full Dress Rehearsal (Stage Performance)

# ਜ਼ੋਨਲ ਯੁਵਕ ਮੇਲੇ ਸਬੰਧੀ ਫੁੱਲ ਡਰੈੱਸ ਰਿਹਰਸਲ ਹੋਈ

#### ਗੌਰਵ, ਗੜ੍ਹਦੀਵਾਲਾ

ਖ਼ਾਲਸਾ ਕਾਲਜ, ਗੜ੍ਹਦੀਵਾਲਾ ਵਿਖੇ ਪ੍ਰਿੰਸੀਪਲ ਡਾ. ਜਸਪਾਲ ਸਿੰਘ ਦੀ ਅਗਵਾਈ ਹੇਠ ਜ਼ੋਨਲ ਯੁਵਕ ਮੇਲੇ ਦੀਆਂ ਰਿਹਰਸਲਾਂ ਦੀ ਫੱਲ ਡਰੈੱਸ ਰਿਹਰਸਲ ਕਰਵਾਈ ਗਈ। ਪ੍ਰੋਗਰਾਮ ਵਿਚ ਸਰਕਾਰੀ ਕਾਲਜ ਭੁਲੱਥ ਦੇ ਸੇਰੀਤ ਵਿਭਾਗ ਦੇ ਮੁਖੀ ਪ੍ਰੋ. ਸੁਖਵਿੰਦਰ ਸਿੰਘ ਸਾਗਰ, ਖਾਲਸਾ ਕਾਲਜ ਗੜ੍ਹਦੀਵਾਲਾ ਦੇ ਪੰਜਾਬੀ ਵਿਭਾਗ ਦੇ ਸੇਵਾ-ਮੁੱਕਤ ਪ੍ਰੋ. ਸ਼ਾਮ ਸਿੰਘ, ਸਰੀਰਕ ਸਿੱਖਿਆ ਵਿਭਾਗ ਦੇ ਸੇਵਾਮੁਕਤ ਡਾ. ਕੇਵਲ ਸਿੰਘ ਨੇ ਮੁੱਖ ਮਹਿਮਾਨ ਵਜੋਂ ਸ਼ਿਰਕਤ ਕੀਤੀ। ਕਾਲਜ ਦੇ ਪ੍ਰਿੰਸੀਪਲ ਡਾ. ਜਸਪਾਲ ਸਿੰਘ ਨੇ ਆਏ ਹੋਏ ਮਹਿਮਾਨਾਂ ਦਾ ਨਿੱਘਾ ਸਵਾਗਤ ਕੀਤਾ। ਪ੍ਰੋਗਰਾਮ ਦੀ ਸ਼ੁਰੂਆਤ ਸੰਗੀਤ ਵਿਭਾਗ ਦੇ ਪ੍ਰੋ. ਗੁਰਪਿੰਦਰ ਸਿੰਘ ਤੇ ਵਿਦਿਆਰਥੀਆਂ ਨੇ ਸ਼ਬਦ ਗਾਇਨ ਨਾਲ ਕੀਤੀ। ਇਸ ਉਪਰੰਤ ਦਸਮੇਸ਼ ਗਰਲਜ਼ ਕਾਲਜ, ਚੱਕ ਅੱਲਾ ਬਖਸ ਮੁਕੇਰੀਆਂ ਵਿਖੇ ਕਰਵਾਏ ਜਾਣ ਵਾਲੇ ਪੰਜਾਬ ਯੂਨੀਵਰਸਿਟੀ ਦੇ ਖੇਤਰੀ ਯੂਵਕ ਮੇਲੇ ਵਿਚ ਹਿੱਸਾ ਲੈਣ ਵਾਲੀਆ ਵੱਖੋ-ਵੱਖਰੀਆਂ ਟੀਮਾਂ ਨੇ ਆਪਣੀ ਕਲਾ ਦੇ ਜੌਹਰ ਵਿਖਾਏ। ਮੰਚ 'ਤੇ ਪੇਸ਼ ਆਈਟਮਾਂ ਦੀ ਜੱਜਮੈਂਟ ਕਰਨ ਦੀ ਭੂਮਿਕਾ ਪ੍ਰੋ. ਸੁਖਵਿੰਦਰ ਸਿੰਘ ਸਾਗਰ ਤੇ ਪ੍ਰੋ. ਸਰਬਜੀਤ ਕੋਰ ਪੰਜਾਬ ਟੈਕਨੀਕਲ ਯੂਨੀਵਰਸਿਟੀ ਨੇ ਨਿਭਾਈ। ਇਸ ਮੌਕੇ ਕਾਲਜ ਤੋਂ ਪੰਜਾਬੀ ਵਿਭਾਗ ਦੇ ਸੇਵਾਮੁਕਤ ਪ੍ਰੋ. ਸ਼ਾਾਮ ਸਿੰਘ ਨੇ ਵਿਦਿਆਰਥੀਆਂ