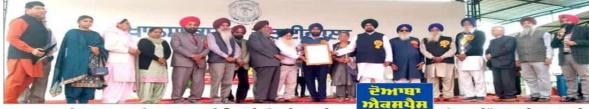

A 'National level workshop' sponsored by 'SPICMACAY' was organized by Music & Youth Services Department of Khalsa College Garhdiwala on 6<sup>th</sup> Feb., 2023. Moumala Nayak, National level 'A' Grade artist, inaugurated the workshop. In this event, the 'A' grade Artist of Dehli Durdarshan 'Moumala Nayak', demonstrated different styles of Music by performing arts. During the event, 50 winner students of Youth Festival were awarded by her, as well as old students of music department were also given award of honour.

# Proofs with Photographs and News Cutting

Alumni of the department of Music receiving the Award of Honour

A' grade Artist of Durdarshan from Dehli 'Moumala Nayak' receiving the award of honour from the college Principal and staff.