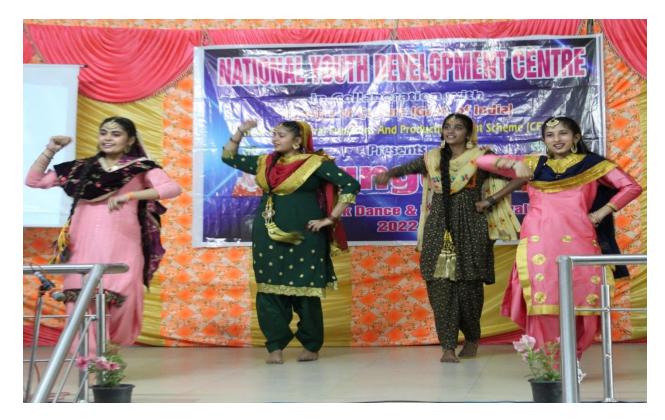

A full dress rehearsal was held as part of the preparations of the Zonal Youth Festival. On the occasion, Prof. Sukhwinder Singh Sagar from Govt. College Bholath and Prof. sarabjit Kaur from Punjab Technical University reviewed the performances of students. The idea was to guide the students on technical rules and shortcomings in their respective performances On Dated 13<sup>th</sup> Oct. 2022. Our 86 students participated in 45 items.

Folk Orchestra Team

The students of Music department participated in Full Dress Rehearsal (Stage Performance)