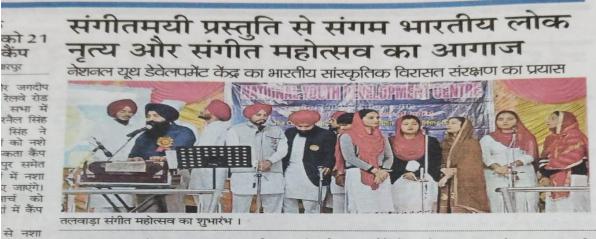

# ਜ਼ੋਨਲ ਯੁਵਕ ਮੇਲੇ ਸਬੰਧੀ ਫੁੱਲ ਡਰੈੱਸ ਰਿਹਰਸਲ ਹੋਈ

#### ਗੌਰਵ, ਗੜ੍ਹਦੀਵਾਲਾ

ਖ਼ਾਲਸਾ ਕਾਲਜ, ਗੜ੍ਹਦੀਵਾਲਾ ਵਿਖੇ ਪ੍ਰਿੰਸੀਪਲ ਡਾ. ਜਸਪਾਲ ਸਿੰਘ ਦੀ ਅਗਵਾਈ ਹੇਠ ਜ਼ੋਨਲ ਯੁਵਕ ਮੇਲੇ ਦੀਆਂ ਰਿਹਰਸਲਾਂ ਦੀ ਫੱਲ ਡਰੈੱਸ ਰਿਹਰਸਲ ਕਰਵਾਈ ਗਈ। ਪ੍ਰੋਗਰਾਮ ਵਿਚ ਸਰਕਾਰੀ ਕਾਲਜ ਭੁਲੱਥ ਦੇ ਸੇਰੀਤ ਵਿਭਾਗ ਦੇ ਮੁਖੀ ਪ੍ਰੋ. ਸੁਖਵਿੰਦਰ ਸਿੰਘ ਸਾਗਰ, ਖਾਲਸਾ ਕਾਲਜ ਗੜ੍ਹਦੀਵਾਲਾ ਦੇ ਪੰਜਾਬੀ ਵਿਭਾਗ ਦੇ ਸੇਵਾ-ਮੁੱਕਤ ਪ੍ਰੋ. ਸ਼ਾਮ ਸਿੰਘ, ਸਰੀਰਕ ਸਿੱਖਿਆ ਵਿਭਾਗ ਦੇ ਸੇਵਾਮੁਕਤ ਡਾ. ਕੇਵਲ ਸਿੰਘ ਨੇ ਮੁੱਖ ਮਹਿਮਾਨ ਵਜੋਂ ਸ਼ਿਰਕਤ ਕੀਤੀ। ਕਾਲਜ ਦੇ ਪ੍ਰਿੰਸੀਪਲ ਡਾ. ਜਸਪਾਲ ਸਿੰਘ ਨੇ ਆਏ ਹੋਏ ਮਹਿਮਾਨਾਂ ਦਾ ਨਿੱਘਾ ਸਵਾਗਤ ਕੀਤਾ। ਪ੍ਰੋਗਰਾਮ ਦੀ ਸ਼ੁਰੂਆਤ ਸੰਗੀਤ ਵਿਭਾਗ ਦੇ ਪ੍ਰੋ. ਗੁਰਪਿੰਦਰ ਸਿੰਘ ਤੇ ਵਿਦਿਆਰਥੀਆਂ ਨੇ ਸ਼ਬਦ ਗਾਇਨ ਨਾਲ ਕੀਤੀ। ਇਸ ਉਪਰੰਤ ਦਸਮੇਸ਼ ਗਰਲਜ਼ ਕਾਲਜ, ਚੱਕ ਅੱਲਾ ਬਖਸ ਮੁਕੇਰੀਆਂ ਵਿਖੇ ਕਰਵਾਏ ਜਾਣ ਵਾਲੇ ਪੰਜਾਬ ਯੂਨੀਵਰਸਿਟੀ ਦੇ ਖੇਤਰੀ ਯੂਵਕ ਮੇਲੇ ਵਿਚ ਹਿੱਸਾ ਲੈਣ ਵਾਲੀਆ ਵੱਖੋ-ਵੱਖਰੀਆਂ ਟੀਮਾਂ ਨੇ ਆਪਣੀ ਕਲਾ ਦੇ ਜੌਹਰ ਵਿਖਾਏ। ਮੰਚ 'ਤੇ ਪੇਸ਼ ਆਈਟਮਾਂ ਦੀ ਜੱਜਮੈਂਟ ਕਰਨ ਦੀ ਭੂਮਿਕਾ ਪ੍ਰੋ. ਸੁਖਵਿੰਦਰ ਸਿੰਘ ਸਾਗਰ ਤੇ ਪ੍ਰੋ. ਸਰਬਜੀਤ ਕੋਰ ਪੰਜਾਬ ਟੈਕਨੀਕਲ ਯੂਨੀਵਰਸਿਟੀ ਨੇ ਨਿਭਾਈ। ਇਸ ਮੌਕੇ ਕਾਲਜ ਤੋਂ ਪੰਜਾਬੀ ਵਿਭਾਗ ਦੇ ਸੇਵਾਮੁਕਤ ਪ੍ਰੋ. ਸ਼ਾਾਮ ਸਿੰਘ ਨੇ ਵਿਦਿਆਰਥੀਆਂ

#### ਯੁਵਕ ਮੇਲਾ

- ਸਮਾਗਮ ਦੀ ਸ਼ੁਰੂਆਤ ਸ਼ਬਦ ਗਾਇਨ ਨਾਲ ਹੋਈ
- ਯੁਵਕ ਮੇਲੇ 'ਚ ਵੱਖ-ਵੱਖ ਟੀਮਾਂ ਨੇ ਦਿਖਾਏ ਜੌਹਰ

ਨੂੰ ਇਸ ਰਿਹਰਸਲ ਦੀ ਮਹੱਤਤਾ ਬਾਰੇ ਜਾਣਕਾਰੀ ਦਿੱਤੀ। ਇਸ ਉਪਰੰਤ ਪ੍ਰਿੰਸੀਪਲ ਡਾ. ਜਸਪਾਲ ਸਿੰਘ ਨੇ ਵਿਦਿਆਰਥੀਆਂ ਨੂੰ ਸੰਬੋਧਨ ਕੀਤਾ। ਪ੍ਰੋਗਰਾਮ ਦੇ ਅਖੀਰ ਵਿੱਚ ਆਏ ਹੋਏ ਮਹਿਮਾਨਾਂ ਪ੍ਰੋ. ਸੁਖਵਿੰਦਰ ਸਾਗਰ, ਪ੍ਰੋ. ਸਰਬਜੀਤ ਕੌਰ, ਡਾ. ਕੇਵਲ ਸਿੰਘ, ਪ੍ਰੋ. ਸ਼ਾਮ ਸਿੰਘ, ਪ੍ਰਿੰਸੀਪਲ ਨਵਤੇਜ ਗੜ੍ਹਦੀਵਾਲਾ, ਬਲਜੀਤ ਸਿੰਘ ਬੱਲੀ ਨੂੰ ਕਾਲਜ ਵੱਲੋਂ ਯਾਦਗਾਰੀ ਚਿੰਨ੍ਹ ਦੇ ਕੇ ਸਨਮਾਨਿਤ ਕੀਤਾ। ਇਸ ਮੌਕੇ ਕਾਲਜ ਦੇ ਸਮੂਹ ਸਟਾਫ਼ ਤੋਂ ਇਲਾਵਾ ਗੜ੍ਹਦੀਵਾਲਾ ਸ਼ਹਿਰ ਦੇ ਮਸ਼ਹੂਰ ਕਵੀ ਅਮਰੀਕ ਡੋਗਰਾ ਵੀ ਹਾਜ਼ਰ ਸਨ। ਸਟੇਜ ਦੇ ਸੰਚਾਲਨ ਦੀ ਜ਼ਿੰਮੇਵਾਰੀ ਪ੍ਰੋ. ਮਲਿਕਾ ਮੰਡ ਅਤੇ ਪ੍ਰੋ. ਕਮਲਜੀਤ ਕੌਰ ਨੇ ਬਾਖੂਬੀ ਨਿਭਾਈ। ਇਸ ਪ੍ਰੋਗਰਾਮ ਨੂੰ ਸਭ ਦੇ ਸਹਿਯੋਗ ਨਾਲ ਸੁਚੱਜੇ ਢੰਗ ਨਾਲ ਕਰਵਾਉਣ ਲਈ ਪ੍ਰੋ ਗੁਰਪਿੰਦਰ ਸਿੰਘ ਨੇ ਆਏ ਹੋਏ ਮਹਿਮਾਨਾਂ, ਅਧਿਆਪਕ ਸਾਥੀਆਂ ਤੇ ਵਿਦਿਆਰਥੀਆਂ ਦਾ ਧੰਨਵਾਦ ਕੀਤਾ।