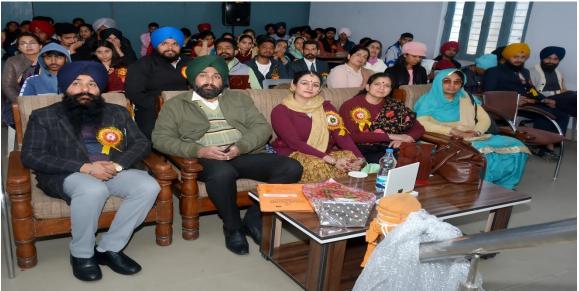

A 'National level workshop' sponsored by 'SPICMACAY' was organized by Music & Youth Services Department of Khalsa College Garhdiwala on 6<sup>th</sup> Feb., 2023. Moumala Nayak, National level 'A' Grade artist, inaugurated the workshop. In this event, the 'A' grade Artist of Dehli Durdarshan 'Moumala Nayak', demonstrated different styles of Music by performing arts. During the event, 50 winner students of Youth Festival were awarded by her, as well as old students of music department were also given award of honour.