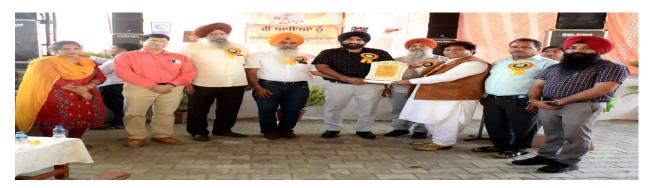

# Proofs with Photographs and News Cutting

Prof. Sukhwinder Singh Sagar receiving the award of honour from the college Principal and staff.

Prof. Sukhwinder Singh Sagar from Govt. College Bholath and Prof. sarabjit Kaur from Punjab Technical University reviewed the performances of students. The idea was to guide the students on technical rules and shortcomings in their respective performances. On dated 13<sup>th</sup> Oct. 2022.

ਮੁੱਖ ਸ਼ਖ਼ਸੀਅਤਾਂ ਨੂੰ ਸਨਮਾਨਿਤ ਕਰਦੇ ਹੋਏ ਪ੍ਰਿੰਸੀਪਲ ਡਾ. ਜਸਪਾਲ ਸਿੰਘ ਅਤੇ ਹੋਰ।