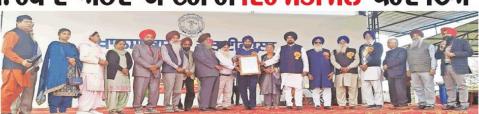

A 'National level workshop' sponsored by 'SPICMACAY' was organized by Music & Youth Services Department of Khalsa College Garhdiwala on 6<sup>th</sup> Feb., 2023. Moumala Nayak, National level 'A' Grade artist, inaugurated the workshop. In this event, the 'A' grade Artist of Dehli Durdarshan 'Moumala Nayak', demonstrated different styles of Music by performing arts. During the event, 50 winner students of Youth Festival were awarded by her, as well as old students of music department were also given award of honour.

# Proofs with Photographs and News Cutting

Alumni of the department of Music receiving the Award of Honour

A' grade Artist of Durdarshan from Dehli 'Moumala Nayak' receiving the award of honour from the college Principal and staff.