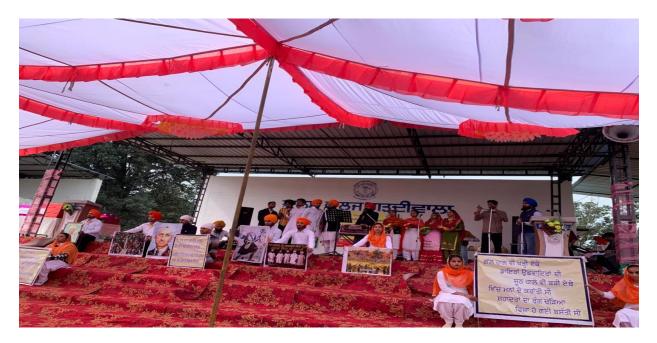

A full dress rehearsal was held as part of the preparations of the Zonal Youth Festival. On the occasion, Prof. Sukhwinder Singh Sagar from Govt. College Bholath and Prof. sarabjit Kaur from Punjab Technical University reviewed the performances of students. The idea was to guide the students on technical rules and shortcomings in their respective performances On Dated 13<sup>th</sup> Oct. 2022. Our 86 students participated in 45 items.

#### ਗੌਰਵ, ਗੜ੍ਹਦੀਵਾਲਾ

ਖ਼ਾਲਸਾ ਕਾਲਜ, ਗੜ੍ਹਦੀਵਾਲਾ ਵਿਖੇ ਪ੍ਰਿੰਸੀਪਲ ਡਾ. ਜਸਪਾਲ ਸਿੰਘ ਦੀ ਅਗਵਾਈ ਹੇਠ ਜ਼ੋਨਲ ਯੁਵਕ ਮੇਲੇ ਦੀਆਂ ਰਿਹਰਸਲਾਂ ਦੀ ਫੱਲ ਡਰੈੱਸ ਰਿਹਰਸਲ ਕਰਵਾਈ ਗਈ। ਪ੍ਰੋਗਰਾਮ ਵਿਚ ਸਰਕਾਰੀ ਕਾਲਜ ਭੁਲੱਥ ਦੇ ਸੇਰੀਤ ਵਿਭਾਗ ਦੇ ਮੁਖੀ ਪ੍ਰੋ. ਸੁਖਵਿੰਦਰ ਸਿੰਘ ਸਾਗਰ, ਖਾਲਸਾ ਕਾਲਜ ਗੜ੍ਹਦੀਵਾਲਾ ਦੇ ਪੰਜਾਬੀ ਵਿਭਾਗ ਦੇ ਸੇਵਾ-ਮੁੱਕਤ ਪ੍ਰੋ. ਸ਼ਾਮ ਸਿੰਘ, ਸਰੀਰਕ ਸਿੱਖਿਆ ਵਿਭਾਗ ਦੇ ਸੇਵਾਮੁਕਤ ਡਾ. ਕੇਵਲ ਸਿੰਘ ਨੇ ਮੁੱਖ ਮਹਿਮਾਨ ਵਜੋਂ ਸ਼ਿਰਕਤ ਕੀਤੀ। ਕਾਲਜ ਦੇ ਪ੍ਰਿੰਸੀਪਲ ਡਾ. ਜਸਪਾਲ ਸਿੰਘ ਨੇ ਆਏ ਹੋਏ ਮਹਿਮਾਨਾਂ ਦਾ ਨਿੱਘਾ ਸਵਾਗਤ ਕੀਤਾ। ਪ੍ਰੋਗਰਾਮ ਦੀ ਸ਼ੁਰੂਆਤ ਸੰਗੀਤ ਵਿਭਾਗ ਦੇ ਪ੍ਰੋ. ਗੁਰਪਿੰਦਰ ਸਿੰਘ ਤੇ ਵਿਦਿਆਰਥੀਆਂ ਨੇ ਸ਼ਬਦ ਗਾਇਨ ਨਾਲ ਕੀਤੀ। ਇਸ ਉਪਰੰਤ ਦਸਮੇਸ਼ ਗਰਲਜ਼ ਕਾਲਜ, ਚੱਕ ਅੱਲਾ ਬਖਸ ਮੁਕੇਰੀਆਂ ਵਿਖੇ ਕਰਵਾਏ ਜਾਣ ਵਾਲੇ ਪੰਜਾਬ ਯੂਨੀਵਰਸਿਟੀ ਦੇ ਖੇਤਰੀ ਯੂਵਕ ਮੇਲੇ ਵਿਚ ਹਿੱਸਾ ਲੈਣ ਵਾਲੀਆ ਵੱਖੋ-ਵੱਖਰੀਆਂ ਟੀਮਾਂ ਨੇ ਆਪਣੀ ਕਲਾ ਦੇ ਜੌਹਰ ਵਿਖਾਏ। ਮੰਚ 'ਤੇ ਪੇਸ਼ ਆਈਟਮਾਂ ਦੀ ਜੱਜਮੈਂਟ ਕਰਨ ਦੀ ਭੂਮਿਕਾ ਪ੍ਰੋ. ਸੁਖਵਿੰਦਰ ਸਿੰਘ ਸਾਗਰ ਤੇ ਪ੍ਰੋ. ਸਰਬਜੀਤ ਕੋਰ ਪੰਜਾਬ ਟੈਕਨੀਕਲ ਯੂਨੀਵਰਸਿਟੀ ਨੇ ਨਿਭਾਈ। ਇਸ ਮੌਕੇ ਕਾਲਜ ਤੋਂ ਪੰਜਾਬੀ ਵਿਭਾਗ ਦੇ ਸੇਵਾਮੁਕਤ ਪ੍ਰੋ. ਸ਼ਾਾਮ ਸਿੰਘ ਨੇ ਵਿਦਿਆਰਥੀਆਂ

ਮੁੱਖ ਸ਼ਖ਼ਸੀਅਤਾਂ ਨੂੰ ਸਨਮਾਨਿਤ ਕਰਦੇ ਹੋਏ ਪ੍ਰਿੰਸੀਪਲ ਡਾ. ਜਸਪਾਲ ਸਿੰਘ ਅਤੇ ਹੋਰ।