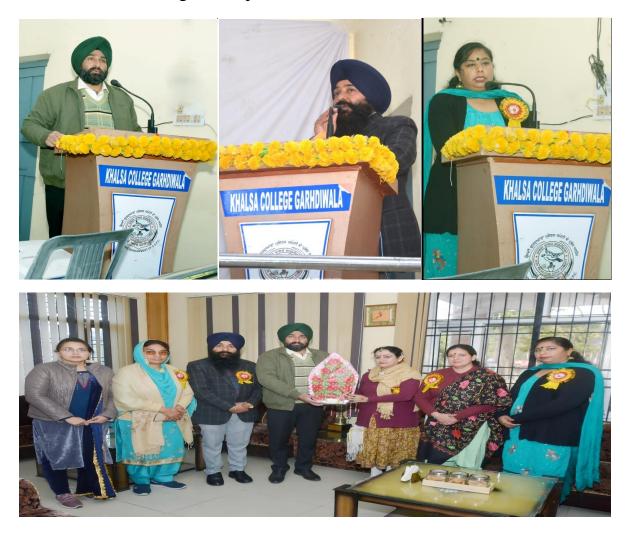

A 'National level workshop' sponsored by 'SPICMACAY' was organized by Music & Youth Services Department of Khalsa College Garhdiwala on 6<sup>th</sup> Feb., 2023. Moumala Nayak, National level 'A' Grade artist, inaugurated the workshop. In this event, the 'A' grade Artist of Dehli Durdarshan 'Moumala Nayak', demonstrated different styles of Music by performing arts. During the event, 50 winner students of Youth Festival were awarded by her, as well as old students of music department were also given award of honour.

# Proofs with Photographs and News Cutting

Alumni of the department of Music receiving the Award of Honour

A' grade Artist of Durdarshan from Dehli 'Moumala Nayak' receiving the award of honour from the college Principal and staff.