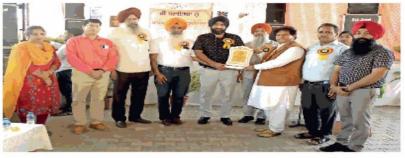

# Proofs with Photographs and News Cutting

Prof. Sukhwinder Singh Sagar receiving the award of honour from the college Principal and staff.

Prof. Sukhwinder Singh Sagar from Govt. College Bholath and Prof. sarabjit Kaur from Punjab Technical University reviewed the performances of students. The idea was to guide the students on technical rules and shortcomings in their respective performances. On dated 13<sup>th</sup> Oct. 2022.

ਮੁੱਖ ਸ਼ਖ਼ਸੀਅਤਾਂ ਨੂੰ ਸਨਮਾਨਿਤ ਕਰਦੇ ਹੋਏ ਪ੍ਰਿੰਸੀਪਲ ਡਾ. ਜਸਪਾਲ ਸਿੰਘ ਅਤੇ ਹੋਰ।

# Proofs with Photographs and News Cutting

Alumni of the department of Music receiving the Award of Honour

A' grade Artist of Durdarshan from Dehli 'Moumala Nayak' receiving the award of honour from the college Principal and staff.