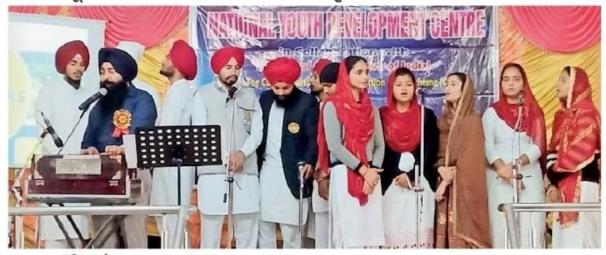

Folk Orchestra Team

The students of Music department participated in Full Dress Rehearsal (Stage Performance)

# ਜ਼ੋਨਲ ਯੁਵਕ ਮੇਲੇ ਸਬੰਧੀ ਫੁੱਲ ਡਰੈੱਸ ਰਿਹਰਸਲ ਹੋਈ

#### ਗੌਰਵ, ਗੜ੍ਹਦੀਵਾਲਾ

ਖ਼ਾਲਸਾ ਕਾਲਜ, ਗੜ੍ਹਦੀਵਾਲਾ ਵਿਖੇ ਪ੍ਰਿੰਸੀਪਲ ਡਾ. ਜਸਪਾਲ ਸਿੰਘ ਦੀ ਅਗਵਾਈ ਹੇਠ ਜ਼ੋਨਲ ਯੁਵਕ ਮੇਲੇ ਦੀਆਂ ਰਿਹਰਸਲਾਂ ਦੀ ਫੱਲ ਡਰੈੱਸ ਰਿਹਰਸਲ ਕਰਵਾਈ ਗਈ। ਪ੍ਰੋਗਰਾਮ ਵਿਚ ਸਰਕਾਰੀ ਕਾਲਜ ਭੁਲੱਥ ਦੇ ਸੇਰੀਤ ਵਿਭਾਗ ਦੇ ਮੁਖੀ ਪ੍ਰੋ. ਸੁਖਵਿੰਦਰ ਸਿੰਘ ਸਾਗਰ, ਖਾਲਸਾ ਕਾਲਜ ਗੜ੍ਹਦੀਵਾਲਾ ਦੇ ਪੰਜਾਬੀ ਵਿਭਾਗ ਦੇ ਸੇਵਾ-ਮੁੱਕਤ ਪ੍ਰੋ. ਸ਼ਾਮ ਸਿੰਘ, ਸਰੀਰਕ ਸਿੱਖਿਆ ਵਿਭਾਗ ਦੇ ਸੇਵਾਮੁਕਤ ਡਾ. ਕੇਵਲ ਸਿੰਘ ਨੇ ਮੁੱਖ ਮਹਿਮਾਨ ਵਜੋਂ ਸ਼ਿਰਕਤ ਕੀਤੀ। ਕਾਲਜ ਦੇ ਪ੍ਰਿੰਸੀਪਲ ਡਾ. ਜਸਪਾਲ ਸਿੰਘ ਨੇ ਆਏ ਹੋਏ ਮਹਿਮਾਨਾਂ ਦਾ ਨਿੱਘਾ ਸਵਾਗਤ ਕੀਤਾ। ਪ੍ਰੋਗਰਾਮ ਦੀ ਸ਼ੁਰੂਆਤ ਸੰਗੀਤ ਵਿਭਾਗ ਦੇ ਪ੍ਰੋ. ਗੁਰਪਿੰਦਰ ਸਿੰਘ ਤੇ ਵਿਦਿਆਰਥੀਆਂ ਨੇ ਸ਼ਬਦ ਗਾਇਨ ਨਾਲ ਕੀਤੀ। ਇਸ ਉਪਰੰਤ ਦਸਮੇਸ਼ ਗਰਲਜ਼ ਕਾਲਜ, ਚੱਕ ਅੱਲਾ ਬਖਸ ਮੁਕੇਰੀਆਂ ਵਿਖੇ ਕਰਵਾਏ ਜਾਣ ਵਾਲੇ ਪੰਜਾਬ ਯੂਨੀਵਰਸਿਟੀ ਦੇ ਖੇਤਰੀ ਯੂਵਕ ਮੇਲੇ ਵਿਚ ਹਿੱਸਾ ਲੈਣ ਵਾਲੀਆ ਵੱਖੋ-ਵੱਖਰੀਆਂ ਟੀਮਾਂ ਨੇ ਆਪਣੀ ਕਲਾ ਦੇ ਜੌਹਰ ਵਿਖਾਏ। ਮੰਚ 'ਤੇ ਪੇਸ਼ ਆਈਟਮਾਂ ਦੀ ਜੱਜਮੈਂਟ ਕਰਨ ਦੀ ਭੂਮਿਕਾ ਪ੍ਰੋ. ਸੁਖਵਿੰਦਰ ਸਿੰਘ ਸਾਗਰ ਤੇ ਪ੍ਰੋ. ਸਰਬਜੀਤ ਕੋਰ ਪੰਜਾਬ ਟੈਕਨੀਕਲ ਯੂਨੀਵਰਸਿਟੀ ਨੇ ਨਿਭਾਈ। ਇਸ ਮੌਕੇ ਕਾਲਜ ਤੋਂ ਪੰਜਾਬੀ ਵਿਭਾਗ ਦੇ ਸੇਵਾਮੁਕਤ ਪ੍ਰੋ. ਸ਼ਾਾਮ ਸਿੰਘ ਨੇ ਵਿਦਿਆਰਥੀਆਂ